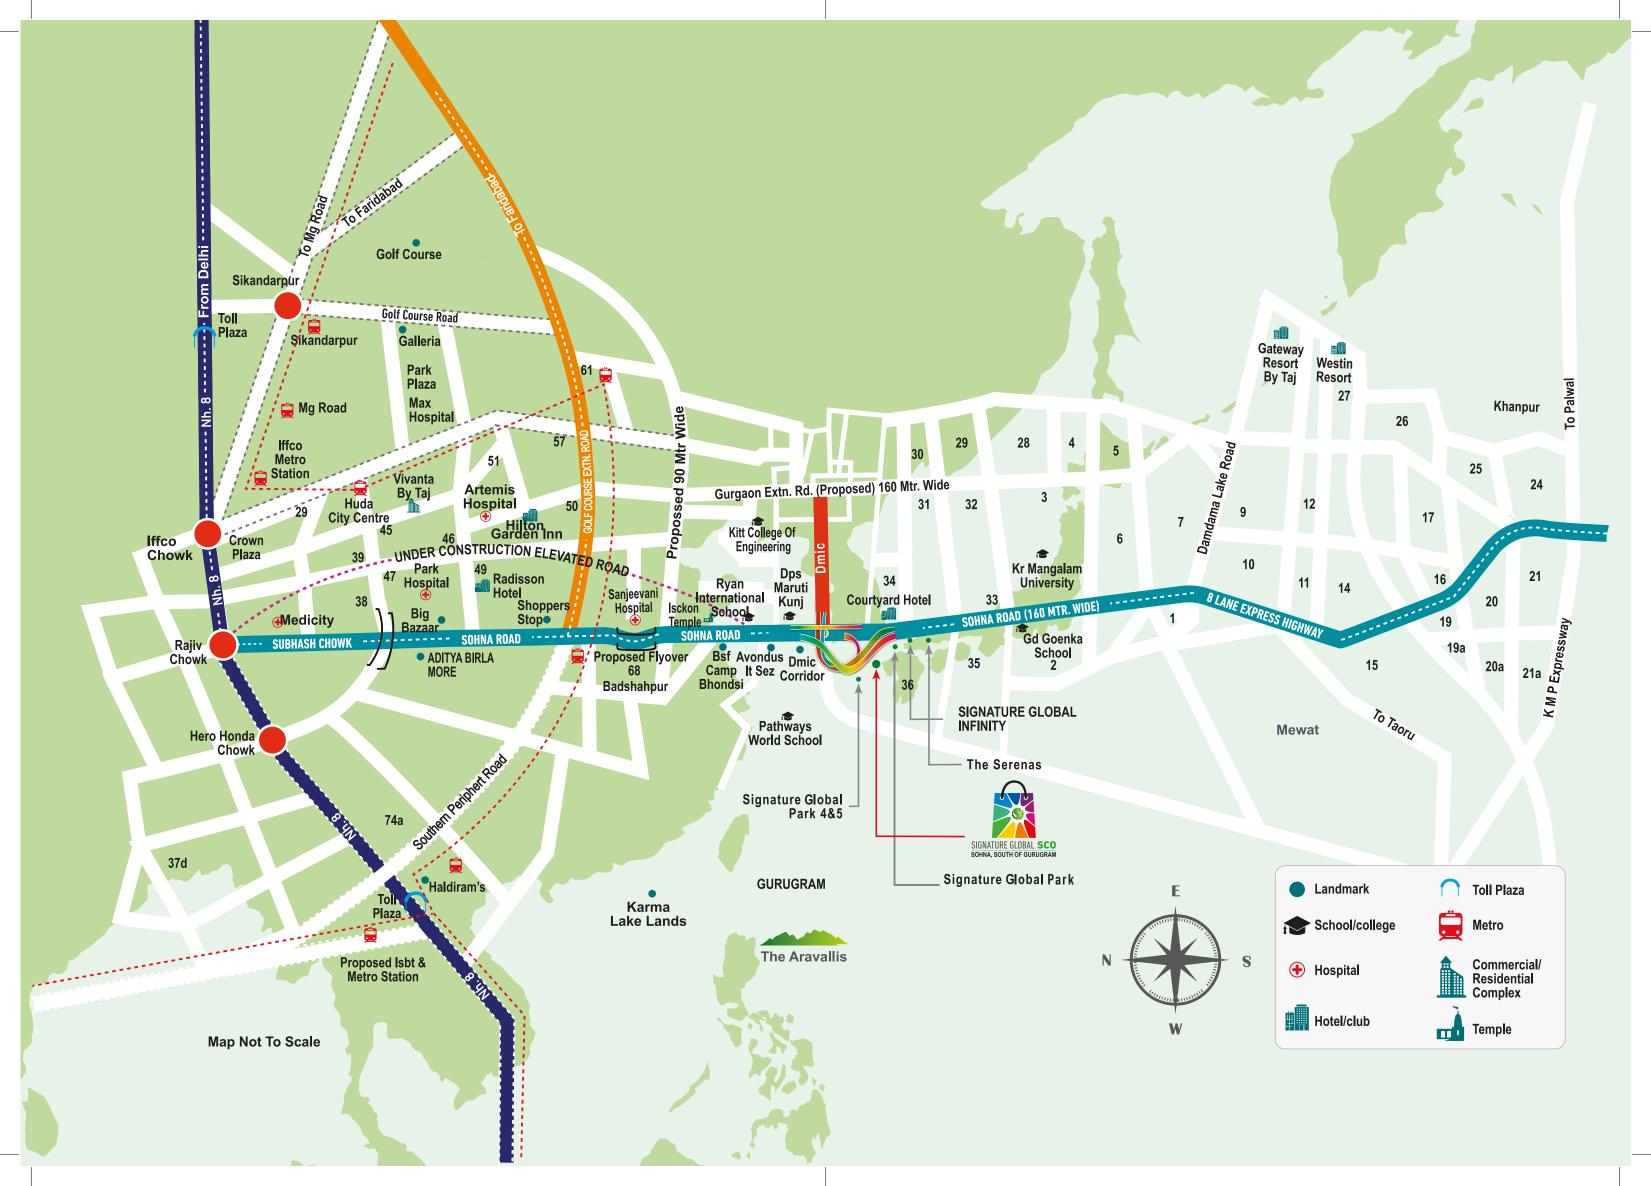

## CONNECTIVITY

Signature Global SCO is a happening hub located at the point where Delhi-Mumbai Industrial Corridor begins; thereby, connecting it with the major metros. Thus, it enjoys a privileged placement at the very confluence of business traffic passing through South of Gurugram. In addition, the following infrastructure support to the SCO makes it a truly unique centre for offices and shops,

• Located on Sohna Road, which will soon be a part of an upcoming 6-lane elevated road.

RESIDENTIAL NEIGHBOURHOOD

The SCO is complemented by dense residential hubs built up all around. The neighbourhood is the fastest growing space of the city region surrounded by various residential projects (including those by Signature Global). There is nothing like this SCO in the neighbourhood, thereby, catering to a huge pool of affluent families and skilled professionals working here. However, most importantly, it is providing office and retail spaces to those who want to conduct their businesses at a hub that is dynamically progressive yet close to home.

**PRIME LOCATION** 

Placed at a pivotal point in South of Gurugram, the SCO is connected to the major highways of the city. This feature not only alludes to the probability of a decent footfall, but also to the possibility of linking with the major commercial hubs in the NCR region. In addition, the upscale neighbourhood further adds to its uniqueness. Moreover, the lush green surrounding makes this hub the ideal place for those who like to live, work and shop in a pristine environment, close to nature.

# SOCIAL INFRASTRUCTURE

The strong social infrastructure in the neighbourhood makes it an ideal destination for the SCO. The area has witnessed development of several residential projects in the vicinity (including those by Signature Global), surrounded by abundant greenery. While this might mean an affluent consumer pool for the SCO; for those working at the SCO, this might provide the opportunity to shift their homes closer to their workplaces. The area is surrounded by a network of well-established schools, universities, hospitals, hotels and recreation hubs; supplementing the above social infrastructure with excellent civic amenities.

### A HUB THAT CONNECTS WITH THE GOOD LIFE

Signature Global SCO offers plots at a place that is well-connected, along with modern infrastructure support. It is expected to grow and develop into a popular destination in the area. The benefits of the location are further augmented by the following:

The location enjoys easy connectivity to key areas of the city such as Rajiv Chowk, Golf Course extension, Sohna and New Gurugram.

It is located bang on Delhi-Mumbai Industrial Corridor, one of the longest trade expressways.