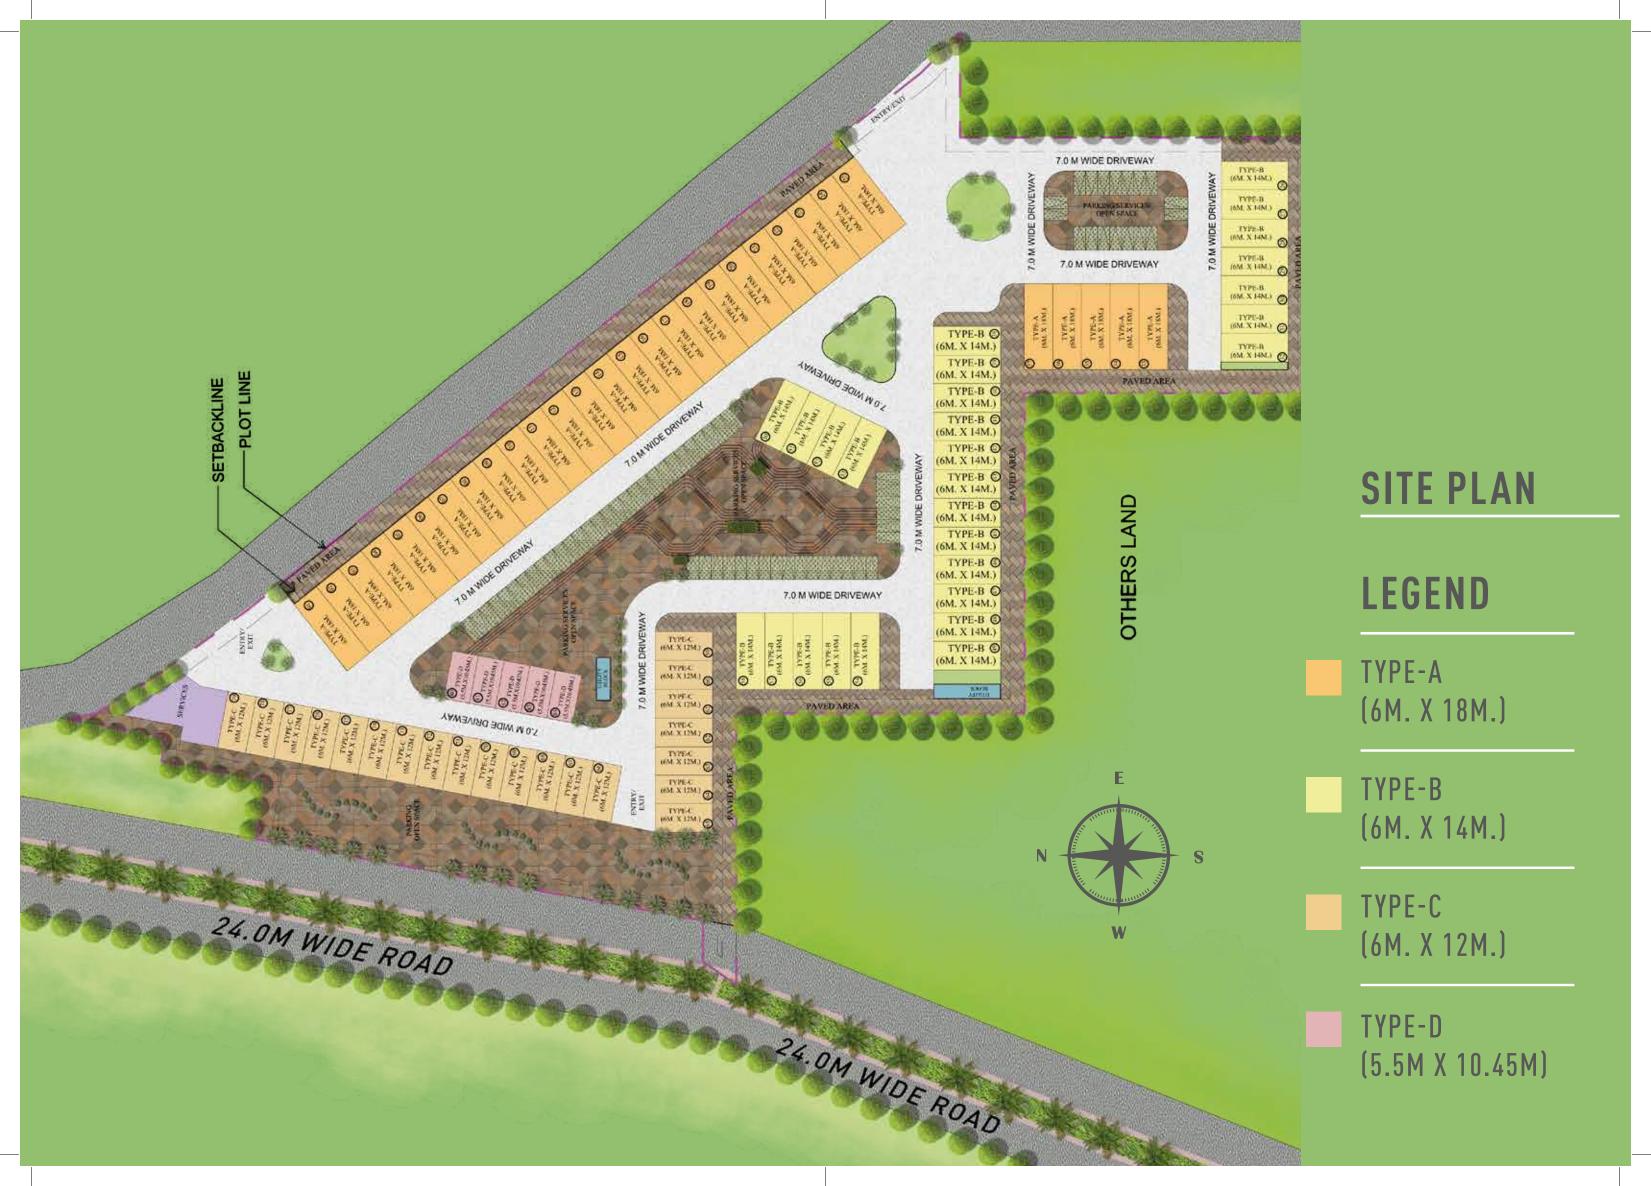

### A SPACE WHERE PROGRESS TAKES THE CENTRE STAGE

SIGNATURE GLOBAL SCO (Shopping-Cum-Office) is a unique real estate concept, proposing plots for offices and shops. It is envisioned to provide the realty for an ecosystem to develop, where both offices and retail can co-exist in harmony. This commercial hub is designed to enable you to build up your business space on your own plot. The complex comprises of commercial plots spread across 5.21875 acres, comprising of a basement, ground as well as four floors; with all amenities for a truly world-class experience.

#### PLOTS TO SUIT ALL TASTES.

We believe in designing our plots to fit your business needs; to provide the perfect space to plot your successful business venture.

#### AMPLE PARKING FOR A SMOOTH START OF THE DAY.

Park yourself to the hassle-free life; because we have created dedicated spaces to park your vehicles.

#### BASEMENT + GROUND + 4 FLOORS DEVELOPMENT ALLOWED.

The floor design is just perfect to allow the right mixture of offices and retail, building up an ultra-modern setup where the businesses complement each other for a harmonious balance and progress. The given structure helps us to offer you a quality space so that the unique identity of your business can be maintained. What's more, the hub will retain its aesthetic elegance, spaciousness, lush landscaping and eco-friendliness because the development is confined only to the given design framework.